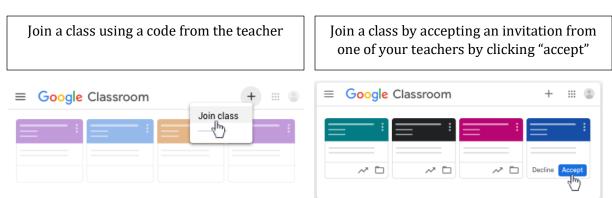

- 5. Click Get Started
- 6. To join <u>Google Classroom</u>, Click the Classroom icon in the menu to enter your classroom

7. When you enter your classroom, you will need to join your different classrooms from your teachers. You can do this is two different ways: