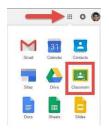

- 5. Click Get Started
- 6. To join <u>Google Classroom</u>, Click the Classroom icon in the menu to enter your classroom

7. When you enter your classroom, you will need to join your different classrooms from your teachers. You can do this is two different ways: