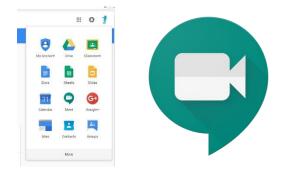

## Google Meet

Google Meet is a video conferencing platform that may be used in the remote learning for your child. Students can connect through both video and/or audio.

1. To join Google Meet, Click the Meet icon in the menu