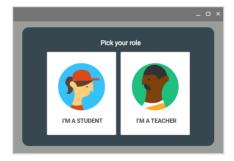

## Google Classroom

- 1. Enter <a href="https://gsuite.google.com/dashboard">https://gsuite.google.com/dashboard</a> into your browser
- 2. Enter your User Name
- 3. Enter your Password
- 4. Select I'm a Student